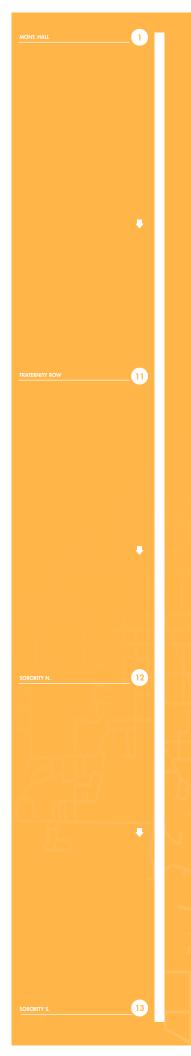

## GREEK

The Greek Loop connects Fraternity and Sorority Hills subdivisions to the core of MSU via the Montgomery Hall Transit Hub.

TEXT YOUR STOP ID TO 662-268-5180 FOR BUS ETA

III GREEN ZONEI II

STARKVILL

MISSISSIPPI

GREEK

15

|                    | STOP 11 FRATERNITY ROW   7:00 AM 7:08 AM   7:11 AM 7:19 AM   7:12 AM 7:30 AM   7:33 AM 7:41 AM   7:35 AM 7:35 AM   8:03 AM 8:03 AM   8:03 AM 8:03 AM   8:03 AM 8:14 AM   8:18 AM 8:25 AM   8:30 AM 8:34 AM   8:25 AM 8:36 AM   8:41 AM 8:52 AM   9:52 AM 9:36 AM   9:15 AM 9:25 AM   9:25 AM 9:36 AM   9:15 AM 9:25 AM   9:25 AM 9:36 AM   9:25 AM 9:36 AM   9:25 AM 9:36 AM   9:25 AM 9:36 AM   9:26 AM 9:37 AM   9:38 AM 10:09 AM   10:26 AM 10:31 AM   10:26 AM 10:32 AM   10:31 AM 10:32 AM   11:35 AM 11:35 AM   11:27 AM 12:30 PM   12:30 PM 12:31 PM   12 | STOP 12<br>SORORITY NORTH | STOP 13<br>SORORITY SOUTH |
|--------------------|------------------------------------------------------------------------------------------------------------------------------------------------------------------------------------------------------------------------------------------------------------------------------------------------------------------------------------------------------------------------------------------------------------------------------------------------------------------------------------------------------------------------------------------------------------------|---------------------------|---------------------------|
| 7:04 AM            | 7:00 AM                                                                                                                                                                                                                                                                                                                                                                                                                                                                                                                                                          | 7:02 AM                   | 7:00 AM                   |
| 7:07 AM            | 7:08 AM                                                                                                                                                                                                                                                                                                                                                                                                                                                                                                                                                          | 7:10 AM                   | 7:02 AM                   |
| 7:15 AM            | 7:11 AM                                                                                                                                                                                                                                                                                                                                                                                                                                                                                                                                                          | 7:13 AM                   | 7:11 AM                   |
| 7:19 AM            | 7:19 AM                                                                                                                                                                                                                                                                                                                                                                                                                                                                                                                                                          | 7:21 AM                   | 7:14 AM                   |
| 7:27 AM            | 7:22 AM                                                                                                                                                                                                                                                                                                                                                                                                                                                                                                                                                          | 7:24 AM                   | 7:22 AM                   |
| 7:30 AM            | 7:30 AM                                                                                                                                                                                                                                                                                                                                                                                                                                                                                                                                                          | 7:32 AM                   | 7:25 AM                   |
| 7:38 AM            | 7:33 AM                                                                                                                                                                                                                                                                                                                                                                                                                                                                                                                                                          | 7:36 AM                   | 7:33 AM                   |
| /:41 AM            | 7.41 AM                                                                                                                                                                                                                                                                                                                                                                                                                                                                                                                                                          | 7:43 AM                   | 7:36 AM                   |
| 7:49 AM            | 7.52 AM                                                                                                                                                                                                                                                                                                                                                                                                                                                                                                                                                          | /:4/ AM                   | 7:44 AM                   |
| 7:52 AM            | 7:56 AM                                                                                                                                                                                                                                                                                                                                                                                                                                                                                                                                                          | 7:54 AM                   | 7:48 AM                   |
|                    | 8:03 AM                                                                                                                                                                                                                                                                                                                                                                                                                                                                                                                                                          | 7:38 AM                   | 7:55 AM                   |
| 0:04 A/VI          | 8:07 AM                                                                                                                                                                                                                                                                                                                                                                                                                                                                                                                                                          | 8:03 AM                   | 7:39 AM                   |
| 8-15 AM            | 8:14 AM                                                                                                                                                                                                                                                                                                                                                                                                                                                                                                                                                          | 8-16 AM                   | 8-10 4M                   |
| 8-22 AM            | 8:18 AM                                                                                                                                                                                                                                                                                                                                                                                                                                                                                                                                                          | 8-21 AM                   | 8.17 AM                   |
| 8:26 AM            | 8:25 AM                                                                                                                                                                                                                                                                                                                                                                                                                                                                                                                                                          | 8:27 AM                   | 8:22 AM                   |
| 8:33 AM            | 8:30 AM                                                                                                                                                                                                                                                                                                                                                                                                                                                                                                                                                          | 8:32 AM                   | 8:28 AM                   |
| 8:38 AM            | 8:36 AM                                                                                                                                                                                                                                                                                                                                                                                                                                                                                                                                                          | 8:38 AM                   | 8:33 AM                   |
| 8:44 AM            | 8:41 AM                                                                                                                                                                                                                                                                                                                                                                                                                                                                                                                                                          | 8:43 AM                   | 8:39 AM                   |
| 8:49 AM            | 8:4/ AM                                                                                                                                                                                                                                                                                                                                                                                                                                                                                                                                                          | 8:50 AM                   | 8:44 AM                   |
| 8:55 AM            | 8:52 AM                                                                                                                                                                                                                                                                                                                                                                                                                                                                                                                                                          | 8:54 AM                   | 8:50 AM                   |
| 9:00 AM            | 8:59 AM                                                                                                                                                                                                                                                                                                                                                                                                                                                                                                                                                          | 9:01 AM                   | 8:55 AM                   |
| 9:06 AM            | 9:04 AM                                                                                                                                                                                                                                                                                                                                                                                                                                                                                                                                                          | 9:06 AM                   | 9:01 AM                   |
| 9:12 AM            | 9.13 AM                                                                                                                                                                                                                                                                                                                                                                                                                                                                                                                                                          | 9:17 AM                   | 9:0/ AM                   |
| 7:23 AM            | 9:36 AM                                                                                                                                                                                                                                                                                                                                                                                                                                                                                                                                                          | 9:27 AM                   | 9:18 AM                   |
| 7:32 AM            | 9:41 AM                                                                                                                                                                                                                                                                                                                                                                                                                                                                                                                                                          | 9:38 AM                   | 9:28 AM                   |
| 7.43 AM            | 9:47 AM                                                                                                                                                                                                                                                                                                                                                                                                                                                                                                                                                          | 9:43 AM                   | 9:39 AM                   |
| 2.47 AW            | 9:52 AM                                                                                                                                                                                                                                                                                                                                                                                                                                                                                                                                                          | 9.47 AVI                  | 9.44 AM                   |
| 10:00 AM           | 9:58 AM                                                                                                                                                                                                                                                                                                                                                                                                                                                                                                                                                          | 10.00 AM                  | 9.55 AM                   |
| 10:06 AM           | 10:04 AM                                                                                                                                                                                                                                                                                                                                                                                                                                                                                                                                                         | 10:06 AM                  | 10:01 AM                  |
| 10:12 AM           | 10:09 AM                                                                                                                                                                                                                                                                                                                                                                                                                                                                                                                                                         | 10:11 AM                  | 10:07 AM                  |
| 10:17 AM           | 10:15 AM                                                                                                                                                                                                                                                                                                                                                                                                                                                                                                                                                         | 10:17 AM                  | 10:12 AM                  |
| 10:23 AM           | 10:20 AM                                                                                                                                                                                                                                                                                                                                                                                                                                                                                                                                                         | 10:22 AM                  | 10:18 AM                  |
| 10:28 AM           | 10:26 AM                                                                                                                                                                                                                                                                                                                                                                                                                                                                                                                                                         | 10:28 AM                  | 10:23 AM                  |
| 10:34 AM           | 10:31 AM                                                                                                                                                                                                                                                                                                                                                                                                                                                                                                                                                         | 10:33 AM                  | 10:29 AM                  |
| 10:39 AM           | 10:38 AM                                                                                                                                                                                                                                                                                                                                                                                                                                                                                                                                                         | 10:40 AM                  | 10:34 AM                  |
| 10:45 AM           | 10:42 AM                                                                                                                                                                                                                                                                                                                                                                                                                                                                                                                                                         | 10:44 AM                  | 10:41 AM                  |
| 10:50 AM           | 10:49 AM                                                                                                                                                                                                                                                                                                                                                                                                                                                                                                                                                         | 10:51 AM                  | 10:45 AM                  |
| 10:57 AM           | 11:04 AM                                                                                                                                                                                                                                                                                                                                                                                                                                                                                                                                                         | 10:55 AM                  | 10:52 AM                  |
| 11:01 AM           | 11:15 AM                                                                                                                                                                                                                                                                                                                                                                                                                                                                                                                                                         | 11:06 AM                  | 10:56 AM                  |
| 11:12 AW           | 11:27 AM                                                                                                                                                                                                                                                                                                                                                                                                                                                                                                                                                         | 11:10 AM                  | 11:07 AM                  |
| 11.29 AM           | 11:30 AM                                                                                                                                                                                                                                                                                                                                                                                                                                                                                                                                                         | 11.27 AM                  | 11.20 AM                  |
| 11.49 AM           | 11:41 AM                                                                                                                                                                                                                                                                                                                                                                                                                                                                                                                                                         | 11:44 AM                  | 11:33 AM                  |
| 12:01 PM           | 11:53 AM                                                                                                                                                                                                                                                                                                                                                                                                                                                                                                                                                         | 11:55 AM                  | 11:44 AM                  |
| 12:04 PM           | 12:04 PM                                                                                                                                                                                                                                                                                                                                                                                                                                                                                                                                                         | 12:06 PM                  | 11:56 AM                  |
| 12:12 PM           | 12:08 PM                                                                                                                                                                                                                                                                                                                                                                                                                                                                                                                                                         | 12:10 PM                  | 12:07 PM                  |
| 12:15 PM           | 12:15 PM                                                                                                                                                                                                                                                                                                                                                                                                                                                                                                                                                         | 12:17 PM                  | 12:11 PM                  |
| 12:23 PM           | 12:19 PM                                                                                                                                                                                                                                                                                                                                                                                                                                                                                                                                                         | 12:21 PM                  | 12:18 PM                  |
| 12:26 PM           | 12:20 PM                                                                                                                                                                                                                                                                                                                                                                                                                                                                                                                                                         | 12:29 PM                  | 12:22 PM                  |
| 12:34 PM           | 12:30 FM                                                                                                                                                                                                                                                                                                                                                                                                                                                                                                                                                         | 12:32 PM                  | 12:30 PM                  |
| 12:38 PM           | 12:30 PM                                                                                                                                                                                                                                                                                                                                                                                                                                                                                                                                                         | 12:40 PM                  | 12:33 PM                  |
| 12:40 PM           | 12:49 PM                                                                                                                                                                                                                                                                                                                                                                                                                                                                                                                                                         | 12:43 PM                  | 12:41 PM                  |
| 12:49 PM           | 12:52 PM                                                                                                                                                                                                                                                                                                                                                                                                                                                                                                                                                         | 12:51 PM                  | 12:44 PM                  |
| 12.37 FM           | 1:03 PM                                                                                                                                                                                                                                                                                                                                                                                                                                                                                                                                                          | 12:34 FM                  | 12:52 PM                  |
| 1.00 PM            | 1:14 PM                                                                                                                                                                                                                                                                                                                                                                                                                                                                                                                                                          | 1:16 PM                   | 1:06 PM                   |
| 1.22 PM            | 1:15 PM                                                                                                                                                                                                                                                                                                                                                                                                                                                                                                                                                          | 1.17 PM                   | 1.17 PM                   |
| 1:23 PM            | 1:27 PM                                                                                                                                                                                                                                                                                                                                                                                                                                                                                                                                                          | 1:29 PM                   | 1:18 PM                   |
| 1:35 PM            | 1:38 PM                                                                                                                                                                                                                                                                                                                                                                                                                                                                                                                                                          | 1:40 PM                   | 1:30 PM                   |
| 1:46 PM            | 1:40 PM                                                                                                                                                                                                                                                                                                                                                                                                                                                                                                                                                          | 1:42 PM                   | 1:41 PM                   |
| 1:48 PM            | 1:49 PM                                                                                                                                                                                                                                                                                                                                                                                                                                                                                                                                                          | 1:51 PM                   | 1:43 PM                   |
| 1:57 PM            | 1:51 PM                                                                                                                                                                                                                                                                                                                                                                                                                                                                                                                                                          | 1:53 PM                   | 1:52 PM                   |
| 1:59 PM            | 2:00 PM                                                                                                                                                                                                                                                                                                                                                                                                                                                                                                                                                          | 2:02 PM                   | 1:54 PM                   |
| 2:08 PM            | 2:02 PM                                                                                                                                                                                                                                                                                                                                                                                                                                                                                                                                                          | 2:04 PM                   | 2:03 PM                   |
| 2:10 PM            | 2:12 PM                                                                                                                                                                                                                                                                                                                                                                                                                                                                                                                                                          | 2:14 PM                   | 2:05 PM                   |
| 2:20 PM            | 2:13 PM                                                                                                                                                                                                                                                                                                                                                                                                                                                                                                                                                          | 2:16 PM                   | 2:15 PM                   |
| 2:21 PM            | 2:23 PM                                                                                                                                                                                                                                                                                                                                                                                                                                                                                                                                                          | 2:25 PM                   | 2:16 PM                   |
| 2:31 PM            | 2:23 PM                                                                                                                                                                                                                                                                                                                                                                                                                                                                                                                                                          | 2:27 PM                   | 2:26 PM                   |
| 2:32 PM            | 2:34 PM                                                                                                                                                                                                                                                                                                                                                                                                                                                                                                                                                          | 2:36 PM                   | 2:27 PM                   |
| 2:42 PM<br>2:53 PM | 2:46 PM                                                                                                                                                                                                                                                                                                                                                                                                                                                                                                                                                          | 2:38 PM                   | 2:37 PM                   |
| 2:53 PM<br>3:05 PM | 2:57 PM                                                                                                                                                                                                                                                                                                                                                                                                                                                                                                                                                          | 2:48 PM<br>2:59 PM        | 2:39 PM<br>2:48 PM        |
| 3:05 PM<br>3:16 PM | 3:08 PM                                                                                                                                                                                                                                                                                                                                                                                                                                                                                                                                                          | 3:10 PM                   | 2:48 PM<br>3:00 PM        |
| 3:27 PM            | 3:19 PM                                                                                                                                                                                                                                                                                                                                                                                                                                                                                                                                                          | 3:21 PM                   | 3:11 PM                   |
| 3:38 PM            | 3:31 PM                                                                                                                                                                                                                                                                                                                                                                                                                                                                                                                                                          | 3:33 PM                   | 3:22 PM                   |
| 3:50 PM            | 3:42 PM                                                                                                                                                                                                                                                                                                                                                                                                                                                                                                                                                          | 3:44 PM                   | 3:34 PM                   |
| 4:01 PM            | 3:53 PM                                                                                                                                                                                                                                                                                                                                                                                                                                                                                                                                                          | 3:55 PM                   | 3:45 PM                   |
| 4:12 PM            | 4:04 PM                                                                                                                                                                                                                                                                                                                                                                                                                                                                                                                                                          | 4:07 PM                   | 3:56 PM                   |
| 4:39 PM            | 4:31 PM                                                                                                                                                                                                                                                                                                                                                                                                                                                                                                                                                          | 4:33 PM                   | 4:07 PM                   |
| 4:50 PM            | 4:42 PM                                                                                                                                                                                                                                                                                                                                                                                                                                                                                                                                                          | 4:44 PM                   | 4:34 PM                   |
| 5:01 PM            | 4:53 PM                                                                                                                                                                                                                                                                                                                                                                                                                                                                                                                                                          | 4:55 PM                   | 4:45 PM                   |
| 5:12 PM            | 5:04 PM                                                                                                                                                                                                                                                                                                                                                                                                                                                                                                                                                          | 5:07 PM                   | 4:56 PM                   |
| 5:24 PM            | 5:16 PM                                                                                                                                                                                                                                                                                                                                                                                                                                                                                                                                                          | 5:18 PM                   | 5:08 PM                   |
| 5:35 PM            | 5:27 PM                                                                                                                                                                                                                                                                                                                                                                                                                                                                                                                                                          | 5:29 PM                   | 5:19 PM                   |
| 5:46 PM            | 5:39 PM<br>5:50 PM                                                                                                                                                                                                                                                                                                                                                                                                                                                                                                                                               | 5:41 PM                   | 5:30 PM                   |
| 5:58 PM            |                                                                                                                                                                                                                                                                                                                                                                                                                                                                                                                                                                  | 5:52 PM                   | 5:41 PM                   |